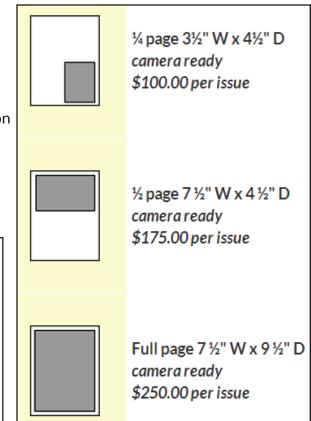

| Select | Ad Size                         | Format                  | Cost  |
|--------|---------------------------------|-------------------------|-------|
|        | Continuing Education Ad         | Typeset by APTA WI      | \$35  |
|        | 1/4 page (3.5" W x 4.5" D)      | Full Color Camera Ready | \$100 |
|        | 1/2 page (7.5" W x 4.5" D)      | Full Color Camera Ready | \$175 |
|        | Full Page (7.5" W x 9.5" D)     | Full Color Camera Ready | \$250 |
|        | Full Page Insert (8.5"W x 11"D) | Vendor Printed*         | \$250 |